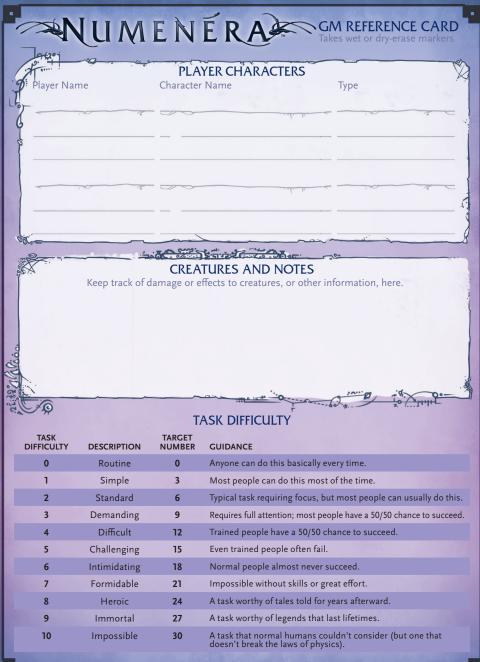

## **GM REFERENCE CARD** Takes wet or dry-erase markers

| PLAYER CHARACTERS<br>Player Name | Character Name | Туре |
|----------------------------------|----------------|------|
|                                  |                |      |
|                                  |                |      |
|                                  |                |      |
|                                  |                |      |

## CREATURES AND NOTES

Keep track of damage or effects to creatures, or other information, here.

## TASK DIFFICULTY

| TASK<br>DIFFICULTY | DESCRIPTION  | TARGET<br>NUMBER | GUIDANCE                                                                                      |
|--------------------|--------------|------------------|-----------------------------------------------------------------------------------------------|
| 0                  | Routine      | 0                | Anyone can do this basically every time.                                                      |
| 1                  | Simple       | 3                | Most people can do this most of the time.                                                     |
| 2                  | Standard     | 6                | Typical task requiring focus, but most people can usually do this.                            |
| 3                  | Demanding    | 9                | Requires full attention; most people have a 50/50 chance to succeed.                          |
| 4                  | Difficult    | 12               | Trained people have a 50/50 chance to succeed.                                                |
| 5                  | Challenging  | 15               | Even trained people often fail.                                                               |
| 6                  | Intimidating | 18               | Normal people almost never succeed.                                                           |
| 7                  | Formidable   | 21               | Impossible without skills or great effort.                                                    |
| 8                  | Heroic       | 24               | A task worthy of tales told for years afterward.                                              |
| 9                  | Immortal     | 27               | A task worthy of legends that last lifetimes.                                                 |
| 10                 | Impossible   | 30               | A task that normal humans couldn't consider (but one that doesn't break the laws of physics). |